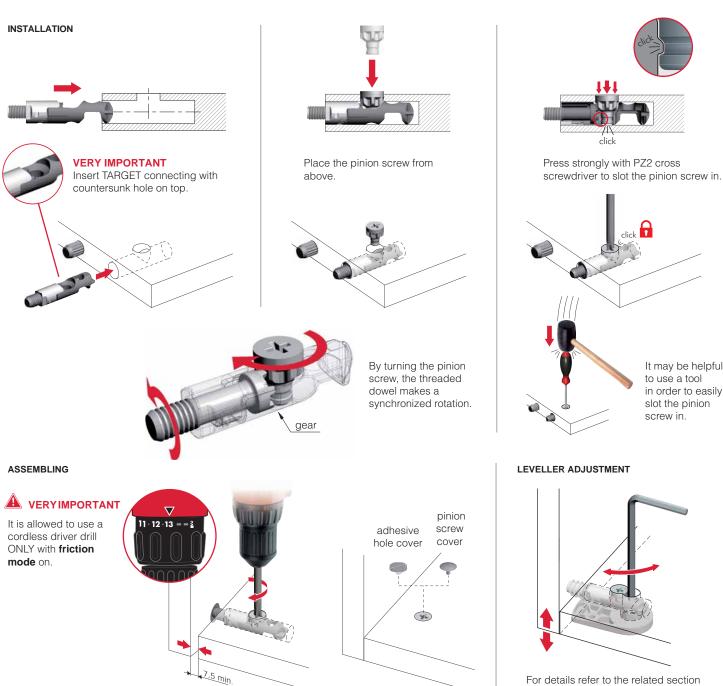

### Wide range of applications

Practical solution for a wide range of applications.

It may be helpful

in order to easily

slot the pinion screw in.

to use a tool

click

For details refer to the related section about adjustable feet available.